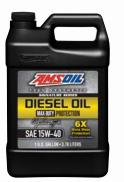

#### **AMSOIL Signature Series** Max-Duty Synthetic Diesel Oil

- ✓ Our most advanced formula
- ✓ 6X more engine protection\*
- ✓ Compatible with all exhaust treatment devices
- ✓ Available in 5W-30, 0W-40, 5W-40 and 15W-40

\*Based on independent testing in the Detroit Diesel DD13 Scuffing Test for specification DFS 93K222 using 5W-30 as worst-case representation.