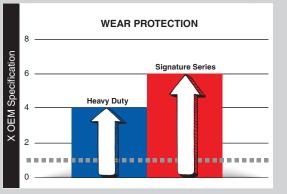

#### **AMSOIL Signature Series** Max-Duty Synthetic Diesel Oil

- ✓ Our most advanced formula
- ✓ 6X more engine protection\*
- ✓ Compatible with all exhaust treatment devices
- ✓ Available in 5W-30, 0W-40, 5W-40 and 15W-40

\*Based on independent testing in the Detroit Diesel DD13 Scuffing Test for specification DFS 93K222 using 5W-30 as worst-case representation.

#### **AMSOIL Heavy-Duty Synthetic Diesel Oil**

- Excellent protection and performance
- ✓ 4X more engine protection\*
- Compatible with all exhaust treatment devices
- ✓ Available in 10W-30, 5W-40 and 15W-40

\*Based on independent testing in the Detroit Diesel DD13 Scuffing Test for specification DFS 93K222 using 10W-30 as worst-case representation