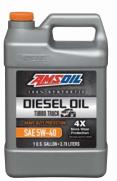

#### **AMSOIL Heavy-Duty Synthetic Diesel Oil**

- Excellent protection and performance
- ✓ 4X more engine protection\*
- Compatible with all exhaust treatment devices
- ✓ Available in 10W-30, 5W-40 and 15W-40

\*Based on independent testing in the Detroit Diesel DD13 Scuffing Test for specification DFS 93K222 using 10W-30 as worst-case representation